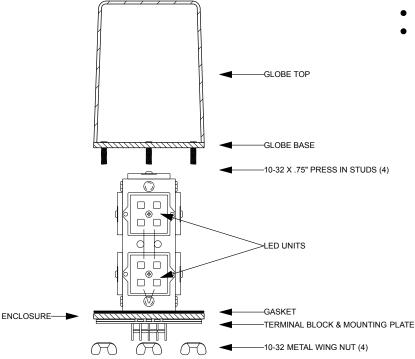

# **LED Alarm Light**

Part No. LX-60P









The Ingram LX60P Versi-lux is a super bright LED panel mount light that is daylight visible. It requires a 2" knockout to mount, and can be installed on panels up to 1/4" thick. Meets UL Type 3, 3R, 4, 4X, 12 and 13.

### **VISIBLE IN DIRECT SUNLIGHT**

#### **Features**

- Standard comes w/ choice of 1 color
- Optionally, can have two colors Top/Bottom or alternate sides
- Adjustable flash length, from 10 per second to 1 every 100 hrs, when flashed w/ Ingram PN H3D-M
- Super Bright energy efficient LED's
- Available in your choice of 5 colors (White, Blue, Green, Amber, & Red). Light can be used with 1 or 2 colors
- Lens Molded from 2.5 mm thick Lexan
- Provides 360° visibility
- Comes with gasket and mounting hardware
- Each Color may be flashed independently either horizontally or v