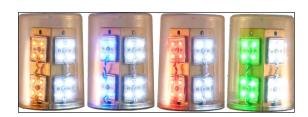

### **VISIBLE IN DIRECT SUNLIGHT**

#### **Features**

- Standard comes w/ choice of 1 color
- Optionally, can have two colors Top/Bottom or alternate sides
- Adjustable flash length, from 10 per second to 1 every 100 hrs, when flashed w/ Ingram PN H3D-M
- Super Bright energy efficient LED's
- Available in your choice of 5 colors (White, Blue, Green, Amber, & Red). Light can be used with 1 or 2 colors
- Lens Molded from 2.5 mm thick Lexan
- Provides 360° visibility
- Comes with gasket and mounting hardware
- Each Color may be flashed independently either horizontally or vertically