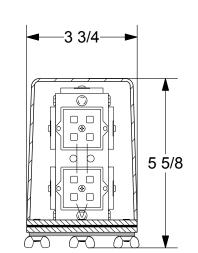

## **Technical Specifications (Per LED Module)**

Voltage: 12VDCCurrent Draw: 60 mAView angle: 150 degrees

• Life: 50,000 hrs

Total Unit Wattage: 12.0

PRODUCTS, INC.

Part No. LX-60P

Mounting Template Scale 1:1