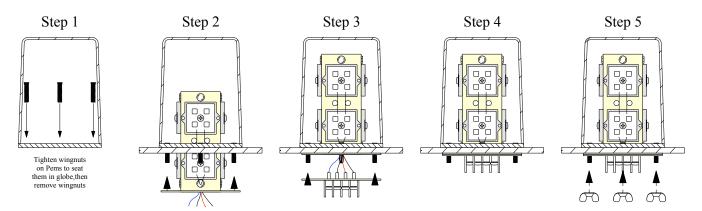

## **Features**

- Standard comes w/ choice of 1 color
- Optionally, can have two colors Top/Bottom or alternate sides
- Adjustable flash length, from 10 per second to 1 every 100 hrs, when flashed w/ Ingram PN H3D-M
- Super Bright energy efficient LED's
- Available in your choice of 5 colors (White, Blue, Green, Amber, & Red). Light can be used with 1 or 2 colors
- Lens Molded from 2.5 mm thick Lexan
- Provides 360° visibility
- Comes with gasket and mounting hardware
- Each Color may be flashed independently either horizontally or vertically

## **Technical Specifications (Per LED Module)**

Voltage: 12VDCCurrent Draw: 60 mAView angle: 150 degrees

• Life: 50,000 hrs

Total Unit Wattage: 12.0



PRODUCTS, INC.

Part No. LX-60P



Mounting Template Scale 1:1

# **Assembly Instructions**