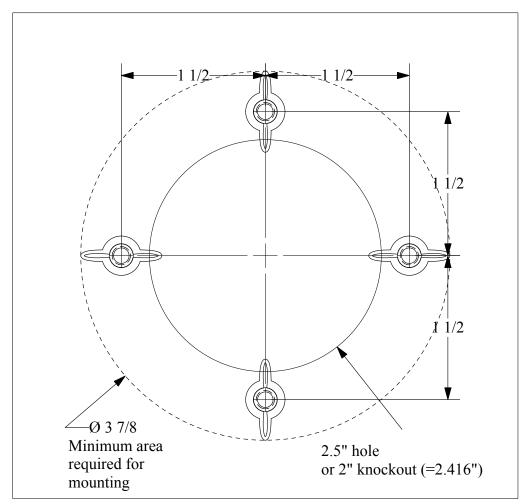

# **LED Alarm Light**

Part No. LX-60P

The Ingram LX60P Versi-lux is a super bright LED panel mount light that is daylight visible. It requires a 2" knockout to mount, and can be installed on panels up to 1/4" thick. Meets UL Type 3, 3R, 4, 4X, 12 and 13.

## **Technical Specifications (Per LED Module)**

Voltage: 12VDCCurrent Draw: 60 mAView angle: 150 degrees

• Life: 50,000 hrs

Total Unit Wattage: 12.0

PRODUCTS, INC.

Part No. LX-60P

Mounting Template Scale 1:1