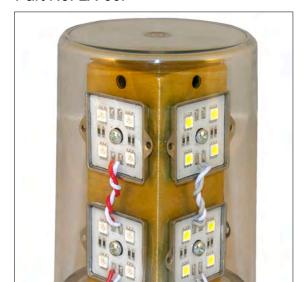

#### **Features**

- Standard comes w/ choice of 1 color
- Optionally, can have two colors Top/Bottom or alternate sides
- Adjustable flash length, from 10 per second to 1 every 100 hrs, when flashed w/ Ingram PN H3D-M
- Super Bright energy efficient LED's
- Available in your choice of 5 colors (White, Blue, Green, Amber, & Red). Light can be used with 1 or 2 colors
- Lens Molded from 2.5 mm thick Lexan
- Provides 360° visibility
- Comes with gasket and mounting hardware
- Each Color may be flashed independently either horizontally or vertically

## **Technical Specifications (Per LED Module)**

Voltage: 12VDCCurrent Draw: 60 mAView angle: 150 degrees

• Life: 50,000 hrs

Total Unit Wattage: 12.0

PRODUCTS, INC.

Part No. LX-60P

Mounting Template Scale 1:1