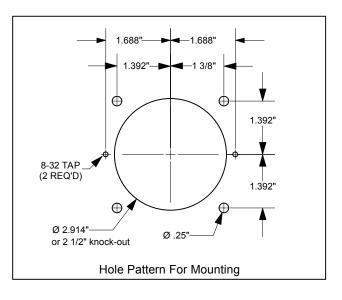

## **DC Strobe**

Part No.: SK12VDC

The Ingram SK12VDC is a Nema 4X low cost, low profile strobe suitable for heavy duty applications inside and outdoors. The lens is molded from shatter resistant GE Lexan and the strobe is hermetically sealed. This tamper resistant strobe is particularly useful in areas with high ambient noise levels where an audible signal may not be heard.