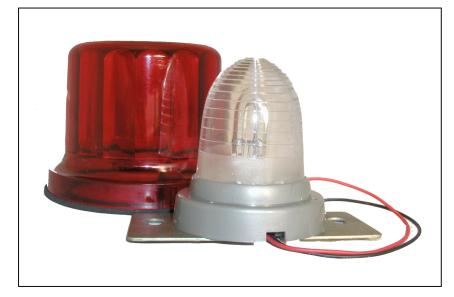

## **DC Strobe**

Part No.: SK12VDC

The Ingram SK12VDC is a Nema 4X low cost, low profile strobe suitable for heavy duty applications inside and outdoors. The lens is molded from shatter resistant GE Lexan and the strobe is hermetically sealed. This tamper resistant strobe is particularly useful in areas with high ambient noise levels where an audible signal may not be heard.

## Features

- Nema 4X
- Hermetically sealed
- Xenon U tube
- Rated for 5 million flashes
- Low current draw
- Easy to install
- Tamper Resistant
- Gasketed
- Available in 5 colors (red, amber, green, clear, blue)