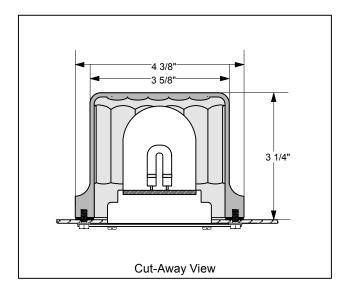

## **DC Strobe**

Part No.: SK12VDC

The Ingram SK12VDC is a Nema 4X low cost, low profile strobe suitable for heavy duty applications inside and outdoors. The lens is molded from shatter resistant GE Lexan and the strobe is hermetically sealed. This tamper resistant strobe is particularly useful in areas with high ambient noise levels where an audible signal may not be heard.