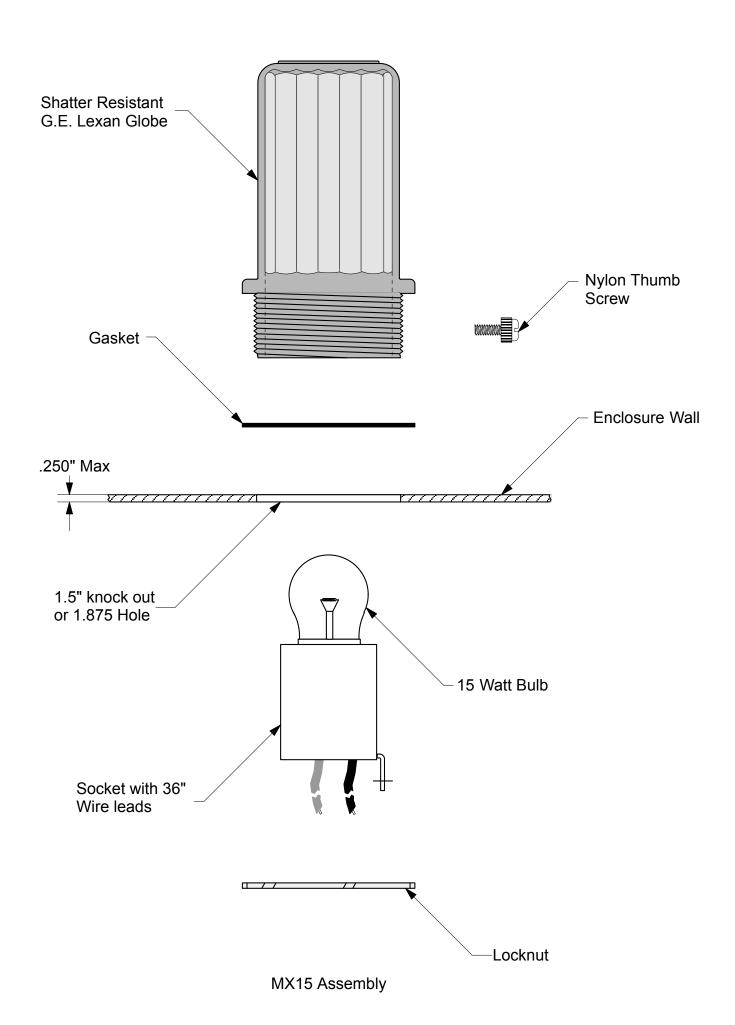

## **Alarm Light**

Part No.: MX15

The Ingram MX15 is a UL Type 3, 3R, 4, 4X, 12, 13 low cost alarm light suitable for heavy duty applications inside and outdoors. The lens is molded from tough shatter resistant GE Lexan. This light is particularly useful in areas with high ambient noise levels where an audible signal may not be heard.

## **Features**

- UL Recognized for use with UL NEMA Type 3, 3R, 4, 4X, 12 and 13 enclosures (E121431)
- Lens molded from GE Lexan that is shatter resistant and UV stabilized
- Top mounted gives 360 degree visibility
- Easy to install One hole to punch
- Hose down proof
- Available in red or amber

## **Technical Specifications**

- Voltage: 12V, 24V AC/DC, 120VAC
- Current Draw: 120VAC 0.125 amps

12V AC/DC 1.25 amps 24V AC/DC 0.625 amps

12 and 24V, 15W bulbs are available for special order. Supplied with 15 watt, 120V bulb.