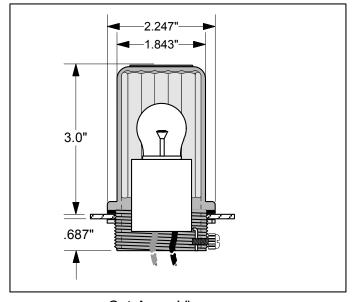

## **Features**

- UL Recognized for use with UL NEMA Type 3, 3R, 4, 4X, 12 and 13 enclosures (E121431)
- Lens molded from GE Lexan that is shatter resistant and UV stabilized
- Top mounted gives 360 degree visibility
- Easy to install One hole to punch
- Hose down proof
- Available in red or amber

## **Technical Specifications**

- Voltage: 12V, 24V AC/DC, 120VAC
- Current Draw: 120VAC 0.125 amps

12V AC/DC 1.25 amps 24V AC/DC 0.625 amps

12 and 24V, 15W bulbs are available for special order. Supplied with 15 watt, 120V bulb.