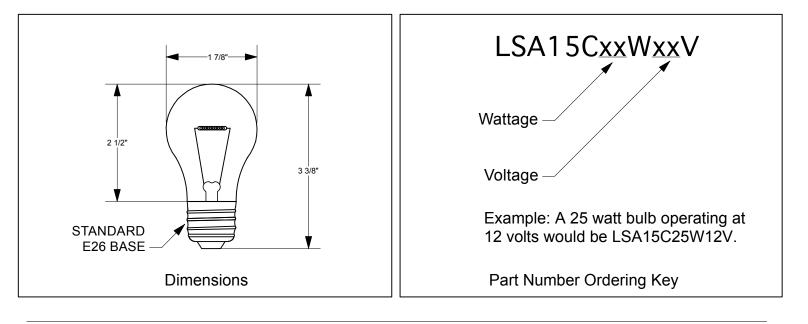

## 12 and 24 Volt Incandescent Bulbs

Part No. - LSA15C Series - Refer to Key for Specific Part Number

Ingram has a large variety of low voltage tungsten filament incandescent bulbs for your alarm light needs. This series will fit in our LX25 and LX40F visual alarms. These screw-in type bulbs all fit standard medium base (E26) sockets.

## **Features**

- Fits standard medium base (E26) socket
- Great for low voltage warning lights
- Economical lighting for many applications

## **Technical Specifications**

- Bulb type S-15
- Available in 15, 25, and 40 watts
- Available in 12 and 24 volts
- Clear glass bulb