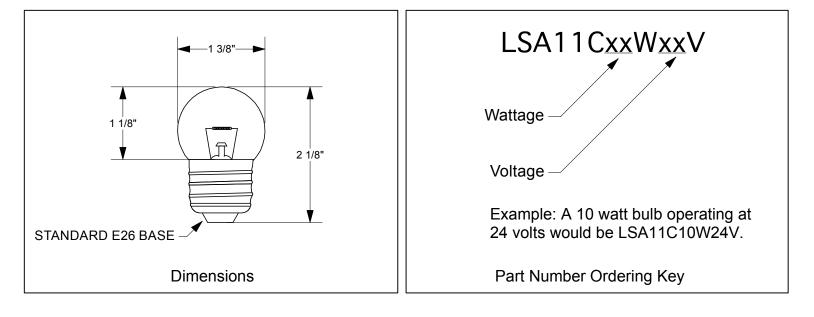

## 12 and 24 Volt Incandescent Bulbs

Part No. - LSA11C Series - Refer to Key for Specific Part Number

Ingram has a large variety of low voltage tungsten filament incandescent bulbs for your alarm light needs. This series will fit the MX15 and MX25F alarm lights. These screw-in type bulbs all fit standard medium base (E26) sockets.

## **Technical Specifications**

- Bulb type S-11
- Available in 10, 15, and 25 watts
- Available in 12 and 24 volts
- Clear glass bulb