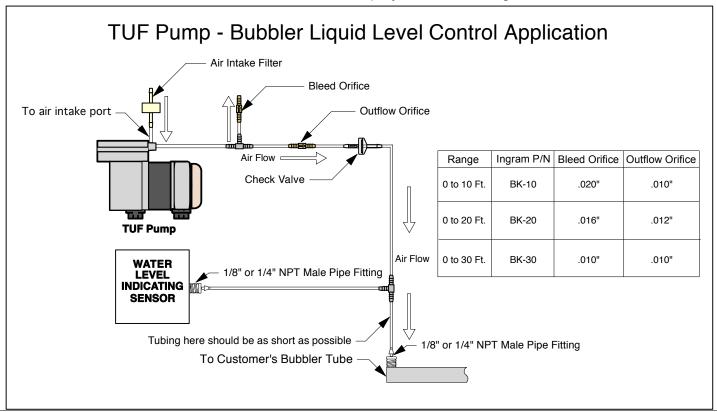

## **Bubbler Kits for TUF Pump**

Part Nos. BK-10, BK-20, BK-30

The Ingram bubbler kits are designed for Ingram TUF pumps to be used in bubbler type liquid level control applications. They must always be used in conjunction with the pump to prevent excessive back pressure and heat from developing that can shorten pump life. The BK-10 kit will maintain approximately 5 to 6 psi pressure for 0-10ft deep liquid reservoirs. The BK-20 will maintain 10 to11 psi for 0-20ft systems and the BK-30 will provide 14 to15 psi for 0-30ft systems.

## Features / Technical Specifications

- Outflow orifice maintains correct flow for application, minimizing back pressure
- Bleed orifice relieves excess pump head pressure. It increases airflow through the pump to assist cooling
- 1/8" x 1/8" barbed check valve prevents liquid from backing up tubing during power outages
- Filter keeps contaminants from entering air supply
- 1/8" x 1/8" barbed air intake filter
- Two 1/8" x 1/8" x 1/8 " barbed tees
- Four 1/8" barb to 1/8" NPT connectors and two 1/8" barb to 1/4"NPT connectors
- 15ft of 1/8"ID x 1/4"OD polyurethane tubing