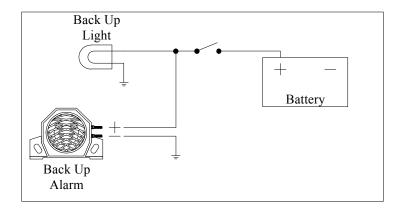

## Typical Wiring Diagram

Backup alarms should be installed on the rear of the vehicle in a location that will provide protection from weather, and minimize the possibility of damage in the event of a collision. Alarms should be mounted approximately 4 ft above the ground with the face of the alarm directed toward the rear of the vehicle.