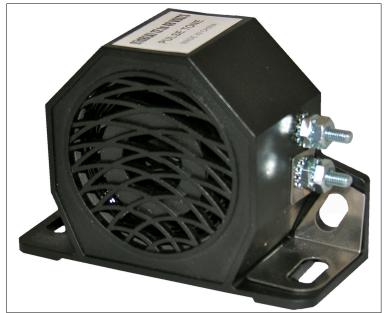

## **Back Up Alarm**

Part No. VL0403

Industrial heavy-duty backup alarm produces a powerful 97dB beeping sound, alerting pedestrians and other vehicles in the area. Alarm is sealed in a durable ABS case. Mounting bracket is zinc coated for corrosion resistance.

**Technical Specifications** DC 12V-110V 97dB at 1.2 meters Power 5 Watts Temperature Range -40F to + 185F Frequency 1200 Hz Dimensions 2.8" x 1.7" x 4"