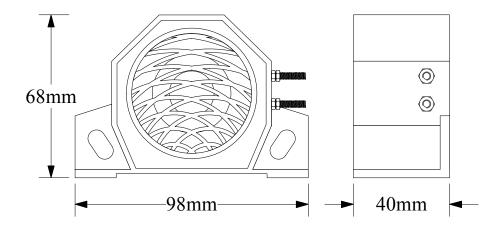

**Technical Specifications** DC 12V-110V 97dB at 1.2 meters Power 5 Watts Temperature Range -40F to + 185F Frequency 1200 Hz Dimensions 2.8" x 1.7" x 4"