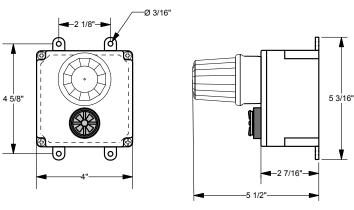

## Kit includes:

- UL Type 4X 4"x4"x2" box with external mounting
- feet
- Holes cut out for Ingram's PW120A and MSN120A
- PW120A- UL Type 4X, 120 VAC piezo warbler \*\*
- MSN120A UL Type 4X, 120 VAC strobe light \* Includes all necessary hardware except mounting hardware for box.

## Kit includes:

- UL Type 4X 4"x4"x2" box with external mounting feet
- Pre-cut holes for mounting the components. PW12D or PW24D - UL Type 4X, 12 or 24 VDC
- piezo warbler \*\* SBN1224AD - UL Type 4x, 12/24V AC/DC LED
- liaht \* Includes all necessary hardware except
- · mounting hardware for box.

#### Kit includes:

- UL Type 4X 4"x4"x2" box with external mounting feet
- Holes cut out for Ingram's PW120A and SBN120A
- PW120A- UL Type 4X, 120 VAC piezo warbler \*\*
- SBN120A UL Type 4x, 120 VAC LED light \*
- Includes all necessary hardware except mounting hardware for box.