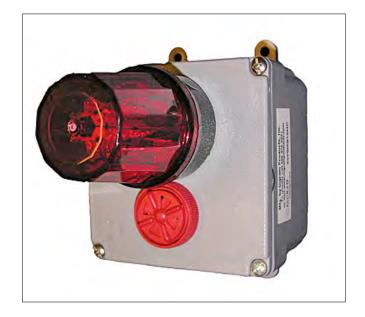

# Audible/Visual Alarm

#### **AVPWMSN120C**

## Kit includes:

- UL Type 4X 4"x4"x2" box with external mounting
- feet
- Holes cut out for Ingram's PW120A and MSN120A
- PW120A- UL Type 4X, 120 VAC piezo warbler \*\*
- MSN120A UL Type 4X, 120 VAC strobe light \* Includes all necessary hardware except mounting hardware for box.

## AVPWSBN1224C

# **AVPWSBN120C**

#### Kit includes:

- UL Type 4X 4"x4"x2" box with external mounting feet
- Holes cut out for Ingram's PW120A and SBN120A
- PW120A- UL Type 4X, 120 VAC piezo warbler \*\*
- SBN120A UL Type 4x, 120 VAC LED light \*
- Includes all necessary hardware except mounting hardware for box.

\*Lens available in red, blue, green, amber, or clear. Please specify color at time of order. If no color is specified red is standard.

\*\* Piezo warbler available in red or black.